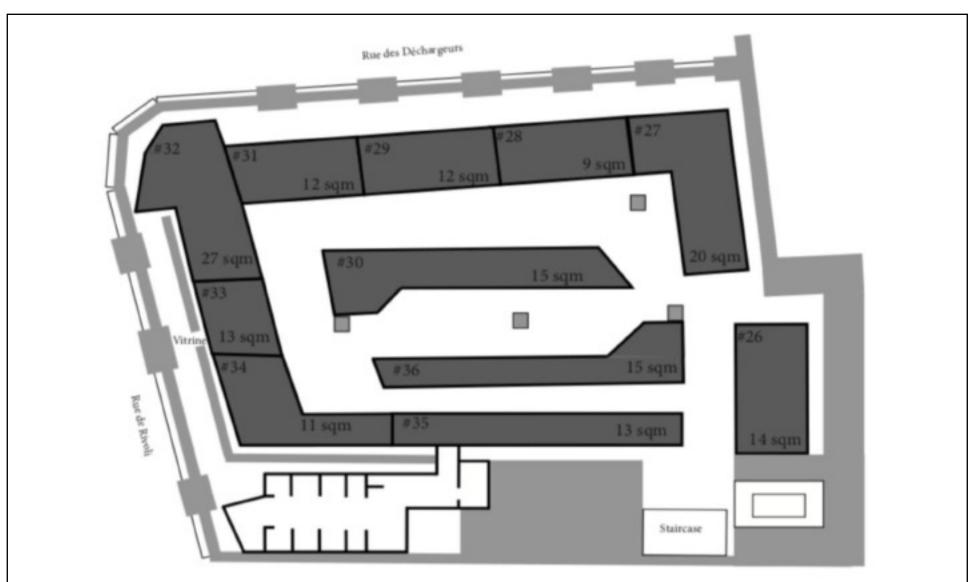

LEVEL #03

FIRST FLOOR.

P/CAS - PARIS
CONTEMPORARY ART SHOW BY
YIA ART FAIR #18&19.

<u>& SELECTION OF 40 FRENCH</u>
<u>& INTERNATIONAL</u>
GALLERIES.

PARIS CONTEMPORARY ART SHOW: To VID., Though triansplant As Pair LE 118 RIVOLI (Paris, 1er).