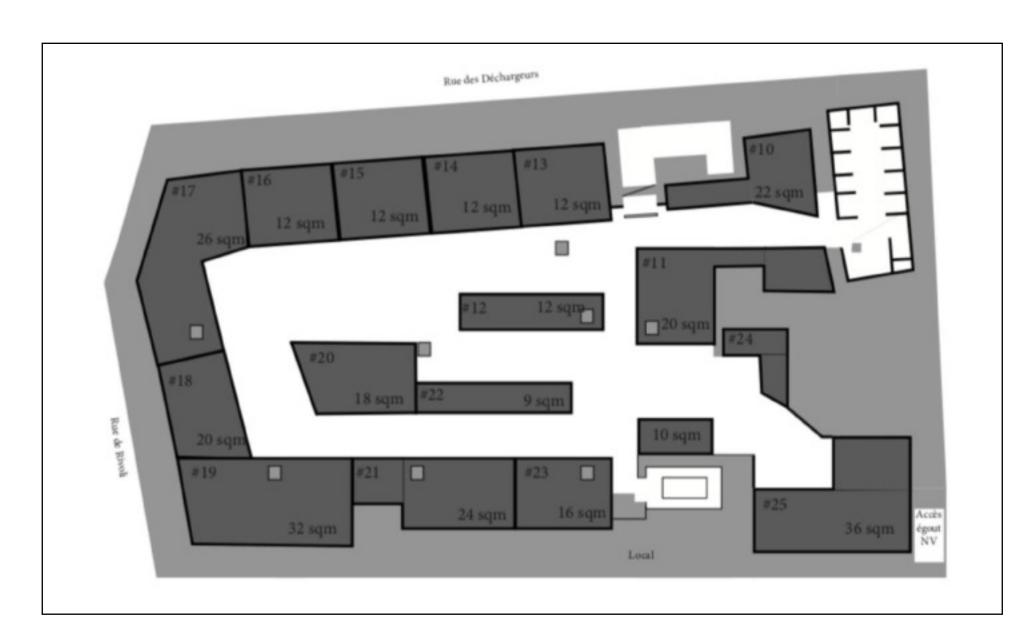

## LEVEL #01

REZ-DE-CHAUSSÉE.

P/CAS - PARIS
CONTEMPORARY ART SHOW BY
YIA ART FAIR #18&19.

<u>& INTERNATIONAL</u> GALLERIES.

LE 118 RIVOLI (Paris, 1er).

4 FLOORS / 2,000 SQ.M EXHIBITION SPACE