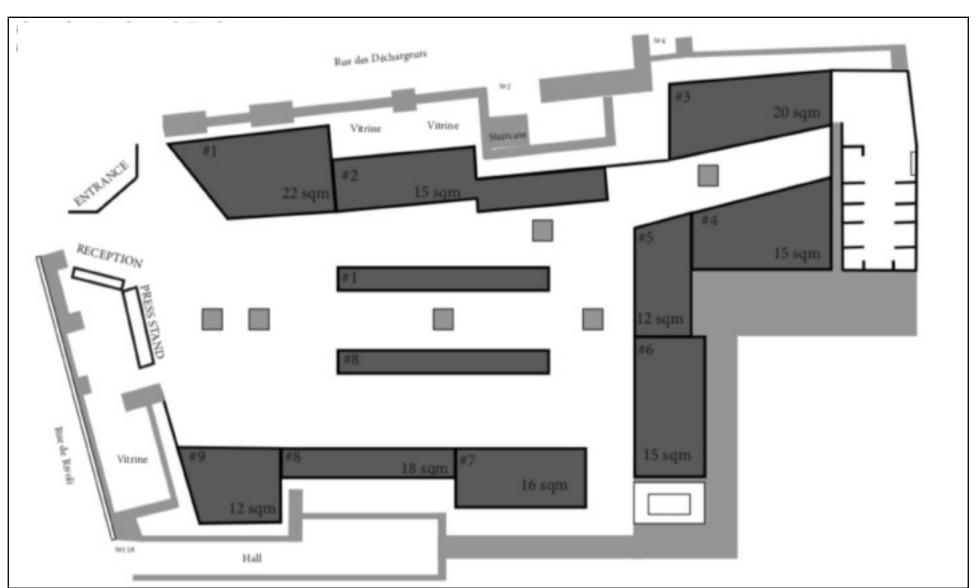

## LEVEL #01

REZ-DE-CHAUSSÉE.

P/CAS - PARIS
CONTEMPORARY ART SHOW BY
YIA ART FAIR #18&19.

<u>& INTERNATIONAL</u> GALLERIES.

LE 118 RIVOLI (Paris, 1er).

4 FLOORS / 2,000 SQ.M EXHIBITION SPACE

### LEVEL #02

INTERMEDIARE LEVEL.

P/CAS - PARIS
CONTEMPORARY ART SHOW BY
YIA ART FAIR #18&19.

A SELECTION OF 40 FRENCH

& INTERNATIONAL

GALLERIES.

LE 118 RIVOLI (Paris, 1er).

4 FLOORS / 2,000 SQ.M EXHIBITION SPACE

LEVEL #03

FIRST FLOOR.

P/CAS - PARIS
CONTEMPORARY ART SHOW BY
YIA ART FAIR #18&19.

<u>& SELECTION OF 40 FRENCH</u>
<u>& INTERNATIONAL</u>
GALLERIES.

PARIS CONTEMPORARY ART SHOW: To VID., Though triansplant As Pair LE 118 RIVOLI (Paris, 1er).