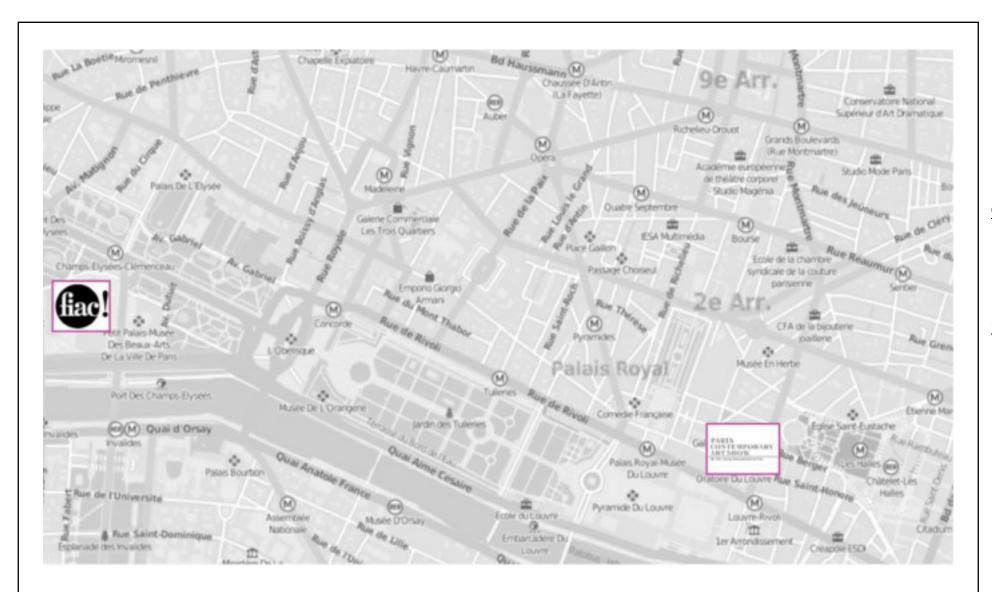

4 FLOORS / 2,000 SQ.M EXHIBITION SPACE

P/CAS - PARIS
CONTEMPORARY ART SHOW BY
YIA ART FAIR #18&19.

 $\frac{\text{Only 4 metro stops from}}{\text{the Grand-Palais (FIAC \& PARIS PHOTO.}}$ 

Near the Louvre Museum and the Tuileries gardens.

#### 2,000 SQ.M EXBITION SPACE:

118, RUE DE RIVOLI 75 001 PARIS (France).

MÉTRO: CHÂTELET-LES-HALLES & LOUVRE-RIVOLI.

THURSDAY 07th NOVEMBER - SUNDAY, 10th NOVEMBER 2019
A SELECTION OF 40 INTERNATIONAL GALLERIES.

LE RIVOLI BULDING (PARIS, 1ER)

2,000 SQ.M EXBITION SPACE:

118, RUE DE RIVOLI 75 001 PARIS (France).

MÉTRO: CHÂTELET-LES-HALLES & LOUVRE-RIVOLI.